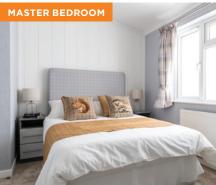

## **Key Features**

- Split pitched Metrotile Charcoal, shingle profile tiled roof
- · Sand CanExel, Ced'R-Vue, 9" lap cladding (other colours and claddings available)
- Two sets of patio doors, large full height picture windows and a skylight to the lounge
- Integrated appliances including a fridge-freezer, washer/dryer, dishwasher, single electric oven and 5-burner hob with island extractor
- Two bedrooms and a third single bedroom/study (on selected floor plans)
- · Large combi shower to the en-suite and a shower-over-bath to the family bathroom