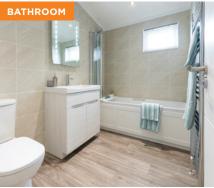

## **Key Features**

- Split pitched Metrotile Charcoal, shingle profile tiled roof
- · Sand CanExel, Ced'R-Vue, 9" lap cladding (other colours and claddings available)
- Two sets of patio doors, large full height picture windows and a skylight to the lounge
- Integrated appliances including a fridge-freezer, washer/dryer, dishwasher, single electric oven and 5-burner hob with island extractor
- Two bedrooms and a third single bedroom/study (on selected floor plans)
- · Large combi shower to the en-suite and a shower-over-bath to the family bathroom