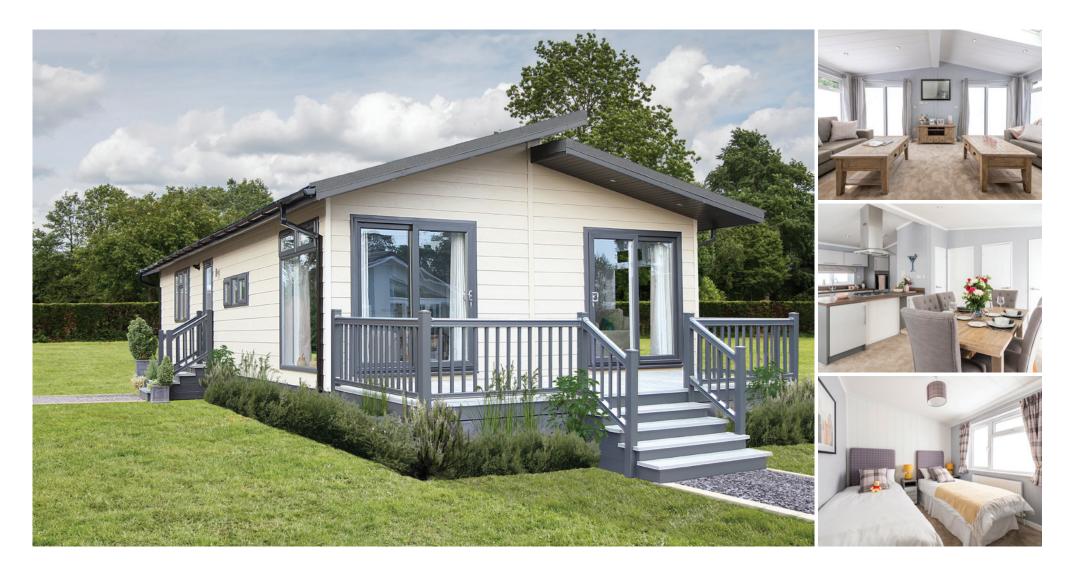

OMAR ALDERNEY LUXURY LODGE

## **ALDERNEY**

## **Key Features**

- Split pitched Metrotile Charcoal, shingle profile tiled roof
- · Sand CanExel, Ced'R-Vue, 9" lap cladding (other colours and claddings available)
- Two sets of patio doors, large full height picture windows and a skylight to the lounge
- Integrated appliances including a fridge-freezer, washer/dryer, dishwasher, single electric oven and 5-burner hob with island extractor
- Two bedrooms and a third single bedroom/study (on selected floor plans)
- · Large combi shower to the en-suite and a shower-over-bath to the family bathroom