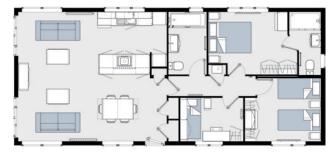

## Example Floor Plan (45' x 20')

The Alderney is available in a range of standard floor plans which can be adapted to suit your individual needs.

The minimum size for this model is 36' x 20' and the maximum size is 65' x 22'.