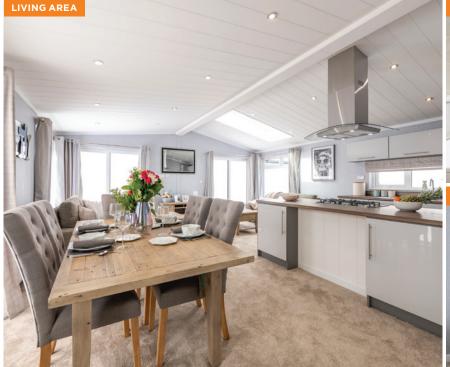

## **Key Features**

- Split pitched Metrotile Charcoal, shingle profile tiled roof
- · Sand CanExel, Ced'R-Vue, 9" lap cladding (other colours and claddings available)
- Two sets of patio doors, large full height picture windows and a skylight to the lounge
- Integrated appliances including a fridge-freezer, washer/dryer, dishwasher, single electric oven and 5-burner hob with island extractor
- Two bedrooms and a third single bedroom/study (on selected floor plans)
- · Large combi shower to the en-suite and a shower-over-bath to the family bathroom