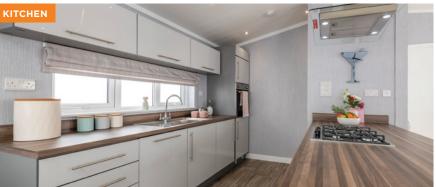

## **Key Features**

- Split pitched Metrotile Charcoal, shingle profile tiled roof
- · Sand CanExel, Ced'R-Vue, 9" lap cladding (other colours and claddings available)
- Two sets of patio doors, large full height picture windows and a skylight to the lounge
- Integrated appliances including a fridge-freezer, washer/dryer, dishwasher, single electric oven and 5-burner hob with island extractor
- Two bedrooms and a third single bedroom/study (on selected floor plans)
- · Large combi shower to the en-suite and a shower-over-bath to the family bathroom