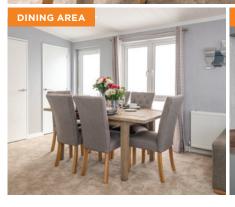

## **Key Features**

- Split pitched Metrotile Charcoal, shingle profile tiled roof
- · Sand CanExel, Ced'R-Vue, 9" lap cladding (other colours and claddings available)
- Two sets of patio doors, large full height picture windows and a skylight to the lounge
- Integrated appliances including a fridge-freezer, washer/dryer, dishwasher, single electric oven and 5-burner hob with island extractor
- Two bedrooms and a third single bedroom/study (on selected floor plans)
- · Large combi shower to the en-suite and a shower-over-bath to the family bathroom